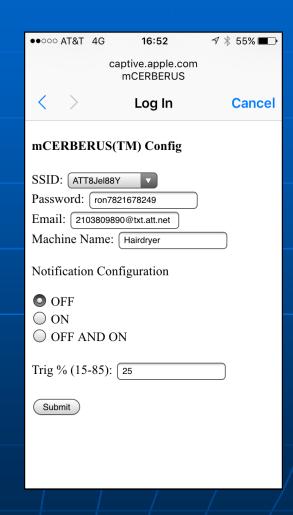

# In the Field Config w SmartPhone

- Configure WiFi
  - SSID (dropdown)
  - Password
- Enter cell phone info for designating text message receipient
- Enter machine name
- Select Notification Config
- Enter Current Trigger Level (15-85%) based on Current Clamp Size