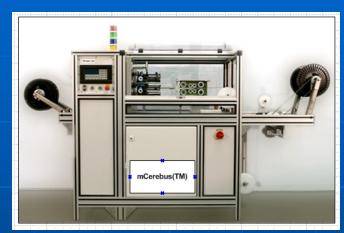

# mCerebus<sup>™</sup> Application

- Steeger Fine Wire Braider: Engineer or Technician wants to be notified if the braider "shuts down" (for any reason)
  - Install mCerebus™ Hardware
  - Configure settings using your Smart Phone
  - ENABLE with the ON/OFF switch
  - When braider shuts down -- mCerebus™ will detect after 30 seconds
  - mCerebus™ will generate/send text msg
- Your phone carrier (AT&T, Verizon, etc)
  will typically deliver text message within 60 seconds