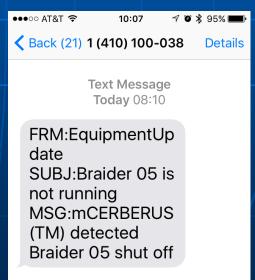

# mCerebus<sup>™</sup> Application

- Steeger Fine Wire Braider: Engineer or Technician wants to be notified if the braider "shuts down" (for any reason)
  - Install mCerebus™ Hardware
  - Configure settings using your Smart Phone
  - ENABLE with the ON/OFF switch
  - When braider shuts down -- mCerebus™ will detect after 30 seconds
  - mCerebus™ will generate/send text msg
- Your phone carrier (AT&T, Verizon, etc)
  will typically deliver text message within 60 seconds