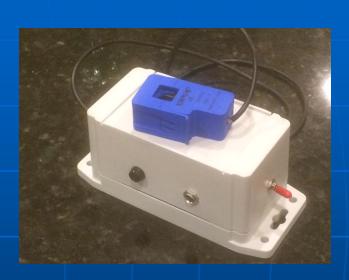

## mCerebus™ MCB-100

- Equipment/Process "Watchdog"
- 6"x4"x4" Form Factor
- Low Power: 5VDC @ 500 mA
- Access to WIFI Network required
- In the Field configurable
- Status LED
- Customization available (in most cases – at no charge)
- Priced at \$249/each