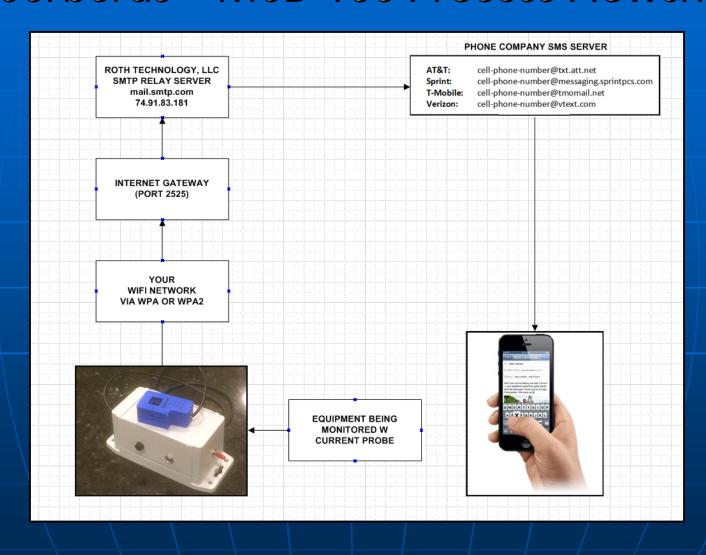

#### mCerberus™ MCB-100 Equipment Monitoring System

RT Automation September 14th, 2016

## mCerebus™ MCB-100

- Equipment/Process "Watchdog"
- 6"x4"x4" Form Factor
- Low Power: 5VDC @ 500 mA
- Access to WIFI Network required
- In the Field configurable
- Status LED
- Customization available (in most cases – at no charge)
- Priced at \$249/each



### mCerberus™ MCB-100 Process Flowchart



# In the Field Config w SmartPhone

- Configure WiFi
  - SSID (dropdown)
  - Password
- Enter cell phone info for designating text message receipient
- Enter machine name
- Select Notification Config
- Enter Current Trigger Level (15-85%) based on Current Clamp Size



# mCerebus<sup>™</sup> Application

- Steeger Fine Wire Braider: Engineer or Technician wants to be notified if the braider "shuts down" (for any reason)
  - Install mCerebus™ Hardware
  - Configure settings using your Smart Phone
  - ENABLE with the ON/OFF switch
  - When braider shuts down -- mCerebus™ will detect after 30 seconds
  - mCerebus™ will generate/send text msg
- Your phone carrier (AT&T, Verizon, etc)
  will typically deliver text message within 60 seconds





## Contact Info

RT Automation 210-380-9890 sale